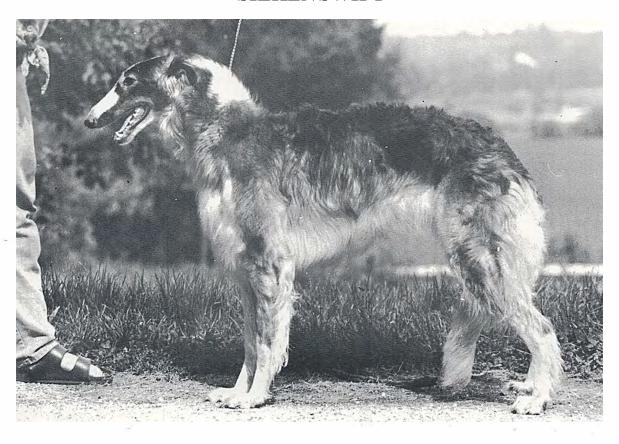

## Birchwd Silknswift Tapestry

December If, 1985 Breeder: Audrey Mulligan Female Irish marked Chinchilla Silver Bonnie Dalzell, MA and Breeder 5100 Hydes Road Hydes, MD 21082 (301)592-5512

"Cinders" is a lovely, very angulated and sweet bitch who has produced a superior litter bred to "Copper," Silkenswift Red Metal. Look for her in the show ring in 1990.